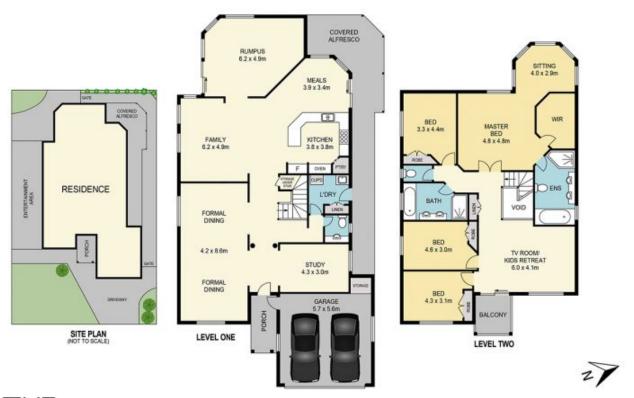

## 22 Tallowood Grove Beaumont Hills NSW

Ideally set with a corner location is this spacious and well-maintained family home in a much sought after locale. Open floor plan featuring a large gas kitchen which seamlessly connects with the meals and family areas, ideal for entertaining family and friends. Enjoy the elegance of separate formal lounge and dining rooms, plus a great study/office option for those working remotely.

Upstairs accommodation features an expansive master suite complete with sitting room, walk-in robe and twin sink ensuite, complemented by three good sized bedrooms, each with built-in wardrobes. A generous TV room / kids retreat completes the first floor living.

Location is ideal, with Turkey's Nest Reserve, Beaumont

For full version visit the website