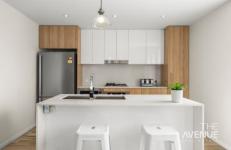

## Featuring:

- North facing, corner apartment with plenty of natural light
- Gourmet gas kitchen with stone bench tops and quality European appliances
- 2 bedrooms, both with built in wardrobes & main bedroom with ensuite