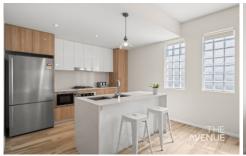

## Featuring:

- North facing, corner apartment with plenty of natural light
- Gourmet gas kitchen with stone bench tops and quality European appliances
- 2 bedrooms, both with built in wardrobes & main bedroom with ensuite