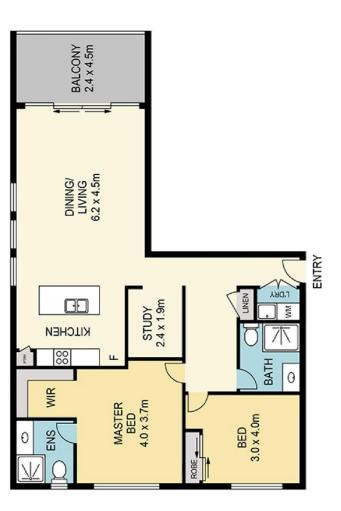

### 32/5 Spurway Drive Norwest NSW

If you favour the luxury lifestyle off the course as well as you do on it, you will love this spacious first floor apartment with amazing views of the Castle Hill Golf Course.

Located in Castle Pines, one of the Hill's most desirable Over 55's Strata complex, this is a great opportunity to downsize in style.

## Featuring:

- North facing, corner apartment with plenty of natural light
- Gourmet gas kitchen with stone bench tops and quality European appliances
- 2 bedrooms, both with built in wardrobes & main bedroom with ensuite

# 32/5 SPURWAY DRIVE, NORWEST

GARAGE 6.0 x 3.7m