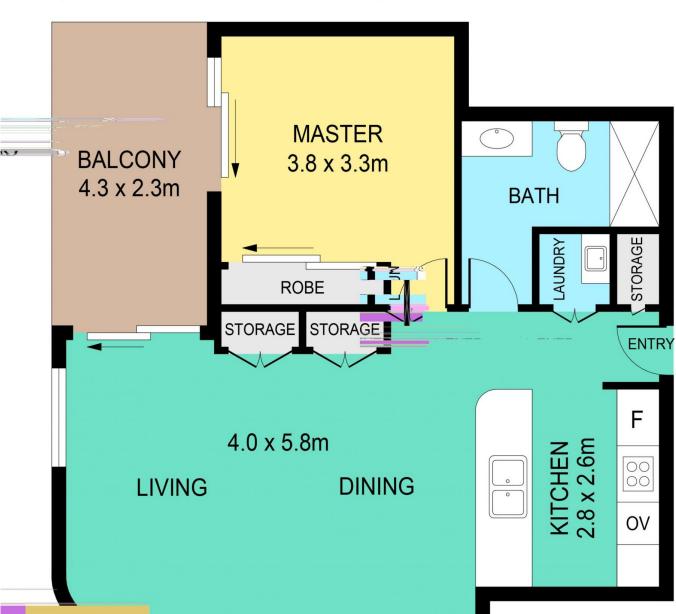

# 327/9 SPURWAY DRIVE, NORWEST

#### DISCLAIMER:

PLANS SHOWN ARE FOR MARKETING PURPOSES ONLY, ALL DIMENSIONS ARE APPROXIMATE AND NOT TO SCALE. THEY ARE SUBJECT TO ERRORS AND INACCURACIES AND NO LIABILITY WILL BE ACCEPTED. INTERESTED PARTIES SHOULD MAKE THEIR OWN INQUIRIES.