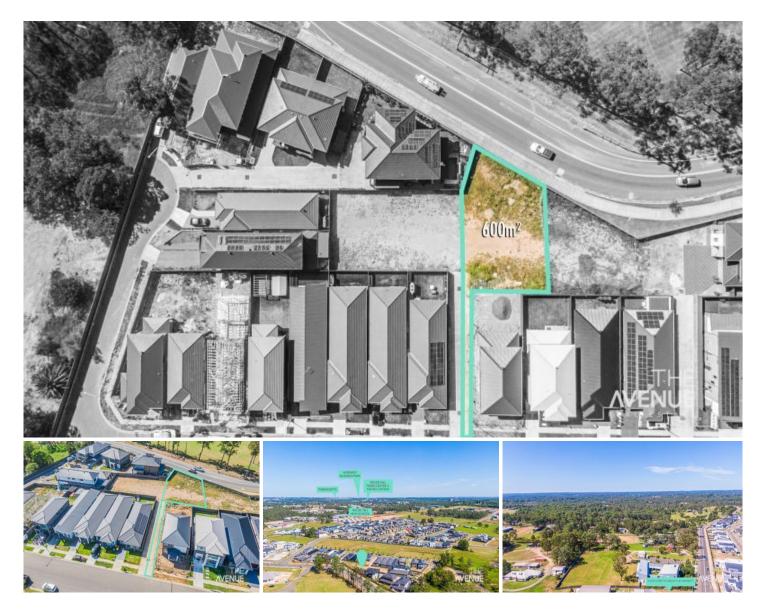

## 29 Eucalyptus Street Box Hill NSW

If you're looking to build your Dream Home, then look no further!

With very few blocks available in Box Hill that will allow you to build a large family home and still have room for a pool, granny flat and space for the kids to run around, this truly is a rare opportunity.

Private, Registered and Ready to Build, this oversized 600m2 parcel of land has CDC approval for a 5 Bedroom Home with Attached Granny Flat and is centrally located on the cusp of Rouse Hill Heights, taking full advantage of the best Schools, Transport, Shopping Centres and Parklands the Hills District has to offer.

Type : Land

**Price**: Expressions of Interest

Land Size: 600.1 sqm

View: https://www.theavenuerealestate.com.au/81

63513

Chris De Celis 02 9634 3444