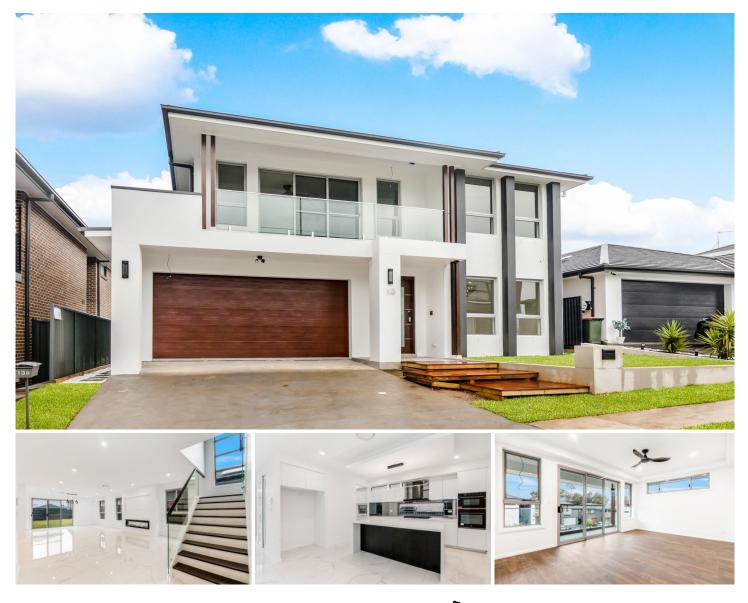

## **13 Grenfell Place Colebee NSW**

Positioned on a quiet and family-friendly street, this luxurious residence has been architecturally designed with abundant spaces, a functional floorplan, and inclusions that your family is sure to enjoy.

Property Features & Inclusions:

- Spacious sitting room/informal living room located off the entrance foyer

- Well-sized downstairs bedroom finished with built-in wardrobes and a ceiling fan

- Stunning full bathroom downstairs finished with a shower and toilet

- Commanding open plan living and dining spaces on the ground floor complete with beautiful electric fireplace and access to the backyard through sliding glass doors