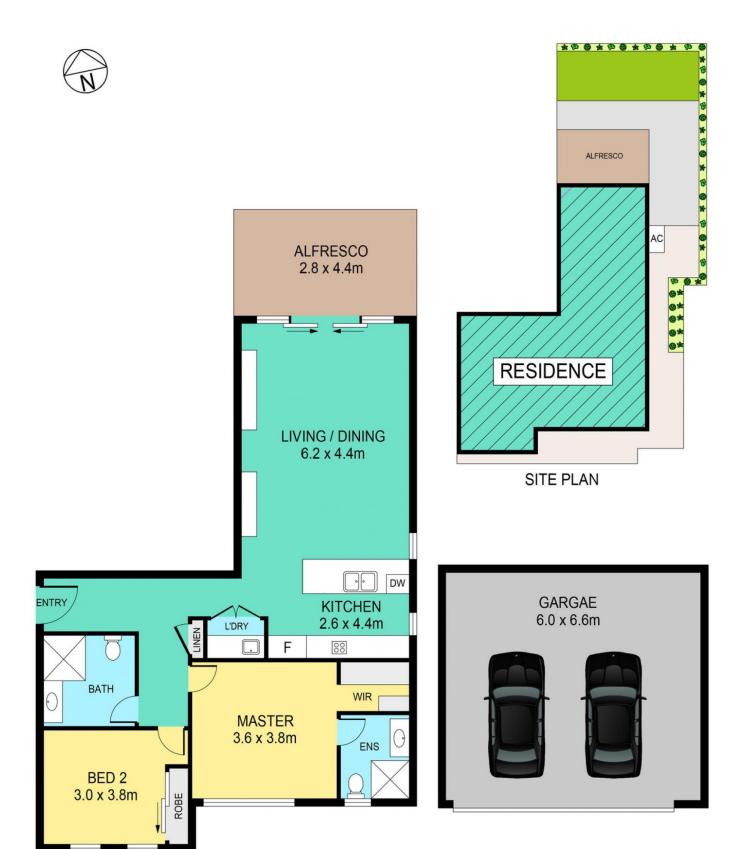

### 40/5 Spurway Drive Norwest NSW

Perfectly positioned with elevated north facing views over the manicured Castle Hill Golf Course, this stylish apartment is generous in size and inclusions, offering over 55s an exceptional lifestyle and opportunity to downsize in style.

## Featuring:

- A massive 227m2 on title, perfect for those looking to downsize
- Modern light-filled open plan living with windows to all living rooms
- North facing outdoor entertaining area with picture-perfect golf course vistas
- Mature, low maintenance landscaped gardens creating

## 2 🔄 2 🔓 2 🖨

**Type**: Apartment

**Price**: Expressions of Interest

**Building Size**: 227 sqm **Land Size**: 188 sqm

**View**: https://www.theavenuerealestate.com.a

u/8159270

Chris De Celis 02 9634 3444

Steve Cole 02 9634 3444

#### DISCLAIMER:

PLANS SHOWN ARE FOR MARKETING PURPOSES ONLY, ALL DIMENSIONS ARE APPROXIMATE AND NOT TO SCALE. THEY ARE SUBJECT TO ERRORS AND INACCURACIES AND NO LIABILITY WILL BE ACCEPTED. INTERESTED PARTIES SHOULD MAKE THEIR OWN INQUIRIES.