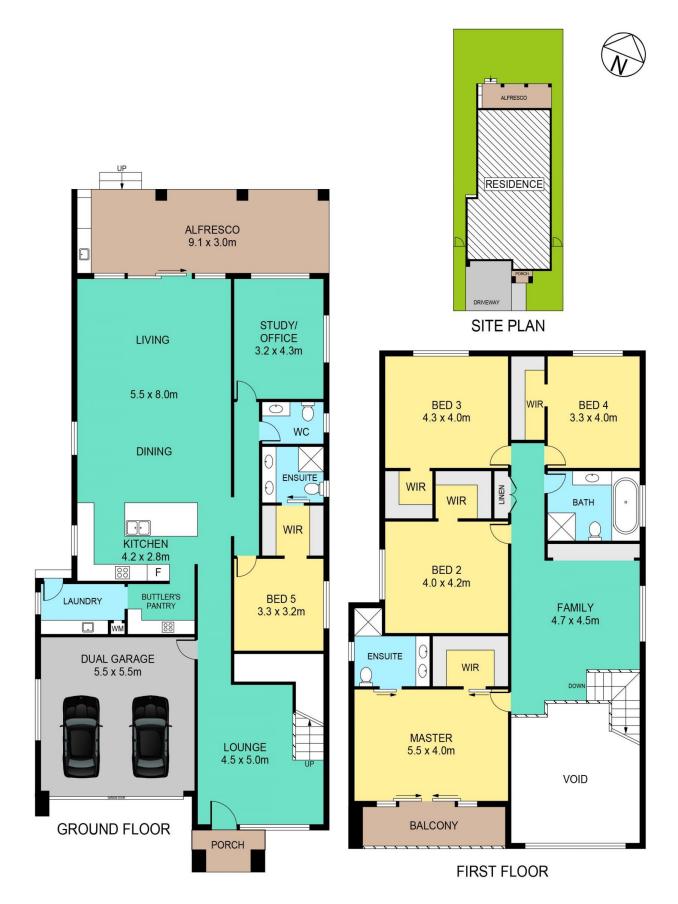

## 19 AZTEC STREET, NORTH KELLYVILLE

## DISCLAIMER:

PLANS SHOWN ARE FOR MARKETING PURPOSES ONLY, ALL DIMENSIONS ARE APPROXIMATE AND NOT TO SCALE. THEY ARE SUBJECT TO ERRORS AND INACCURACIES AND NO LIABILITY WILL BE ACCEPTED. INTERESTED PARTIES SHOULD MAKE THEIR OWN INQUIRIES.

| INTERNAL | 326sqm |
|----------|--------|
| EXTERNAL | 39sqm  |
| GARAGE   | 34sqm  |