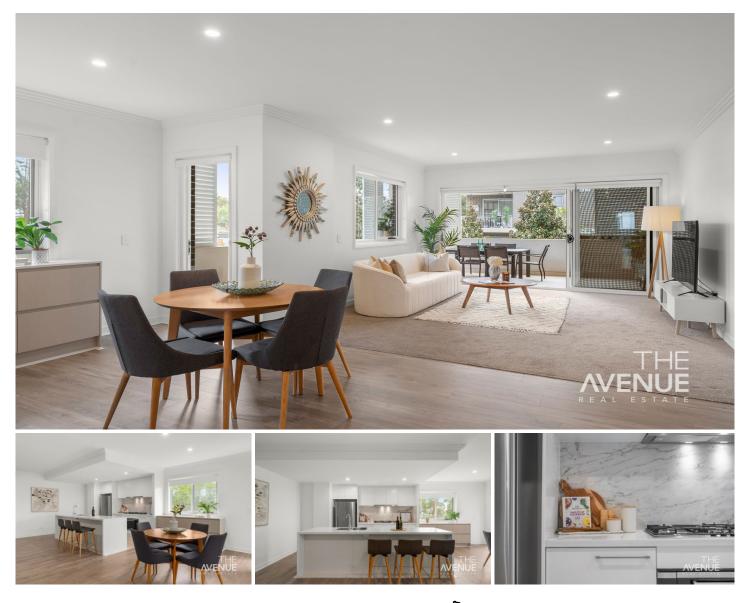

## 81/23 Regent Honeyeater Grove North Kellyville NSW

Located in the highly sought after Grove Estate, this very spacious, light-filled apartment is tucked away in a quiet cul-de-sac surrounded by natural bushland, featuring:

## The Apartment:

- Oversized 172m2 floor plan plus two car spaces and storage area

Light filled open-plan living and entertaining flows seamlessly out onto the outdoor entertaining

- North facing balcony soaks up the natural light and tranquil bush setting

- Modern gas kitchen with stone bench tops, pantry, 900mm oven, gas cooktop & dishwasher

- Master bedroom with fitted WIR, luxurious ensuite, large