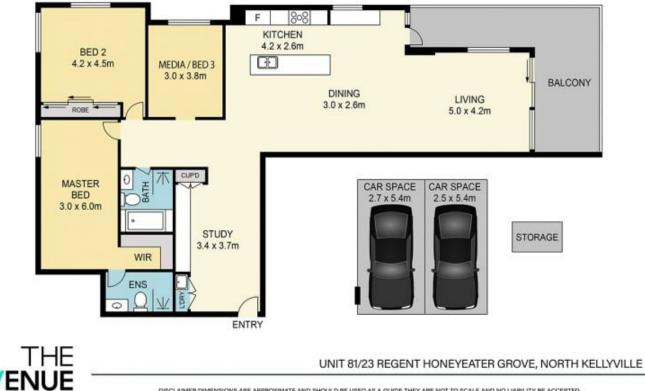

## The Apartment:

- Oversized 172m2 floor plan plus two car spaces and storage area

Light filled open-plan living and entertaining flows seamlessly out onto the outdoor entertaining

- North facing balcony soaks up the natural light and tranquil bush setting

- Modern gas kitchen with stone bench tops, pantry, 900mm oven, gas cooktop & dishwasher

- Master bedroom with fitted WIR, luxurious ensuite, large

## For full version visit the website

3 🍋 2 📛 2 🖨

: Apartment

u/8149189

: Expressions of Interest

Туре Price Building Size : 203 sqm View

**Chris De Celis** 02 9634 3444

: https://www.theavenuerealestate.com.a