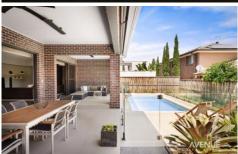

## 59 Myles Crescent North Kellyville NSW

Welcome to 59 Myles Crescent a custom built, double story family home positioned in the heart of North Kellyville. Set on a generous 620sqm block, this bespoke residence features a stylish chefs kitchen with generous island, alfresco entertaining area and sparkling swimming pool, making this the very best in luxurious living.

## Featuring:

- Chefs kitchen with stylish Miele appliances, Caesarstone island bench and bespoke pendant lighting plus butlers pantry, offering excellent ample storage
- Open plan dining and living spaces seamlessly flow from indoor to outdoor living
- Elegant feature wall with built-in gas fireplace in the living