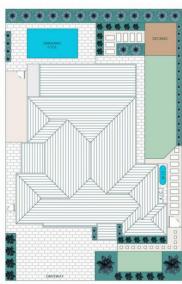

## 4 🗀 2 📛 3 🖨

Type : House

**Price**: Expressions of Interest

**Building Size**: 45 sqm **Land Size**: 620 sqm

View : https://www.theavenuerealestate.com.a

u/8147483

Rebecca Habkouk 02 9634 3444

SITE PLAN

59 MYLES CRESCENT, NORTH KELLYVILLE

Scale in Metres. Indicative only. Dimensions are approximate.

All information contained here in is gathered from sources we believe to be reliable.

However we cannot guarantee its accuracy and interested persons shoul rely on their own enquires.