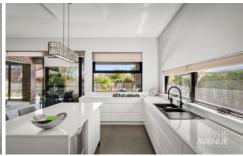

## Featuring:

- Chefs kitchen with stylish Miele appliances, Caesarstone island bench and bespoke pendant lighting plus butlers pantry, offering excellent ample storage
- Open plan dining and living spaces seamlessly flow from indoor to outdoor living
- Elegant feature wall with built-in gas fireplace in the living