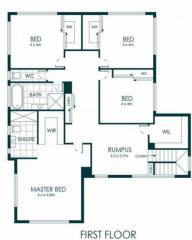

## 59 Myles Crescent North Kellyville NSW

Welcome to 59 Myles Crescent a custom built, double story family home positioned in the heart of North Kellyville. Set on a generous 620sqm block, this bespoke residence features a stylish chefs kitchen with generous island, alfresco entertaining area and sparkling swimming pool, making this the very best in luxurious living.

## Featuring:

- Chefs kitchen with stylish Miele appliances, Caesarstone island bench and bespoke pendant lighting plus butlers pantry, offering excellent ample storage
- Open plan dining and living spaces seamlessly flow from indoor to outdoor living
- Elegant feature wall with built-in gas fireplace in the living