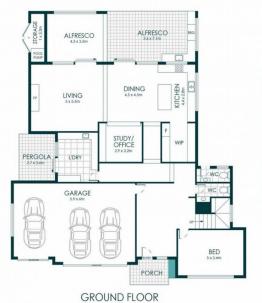

## 59 Myles Crescent North Kellyville NSW

Welcome to 59 Myles Crescent a custom built, double story family home positioned in the heart of North Kellyville. Set on a generous 620sqm block, this bespoke residence features a stylish chefs kitchen with generous island, alfresco entertaining area and sparkling swimming pool, making this the very best in luxurious living.

## Featuring:

- Chefs kitchen with stylish Miele appliances, Caesarstone island bench and bespoke pendant lighting plus butlers pantry, offering excellent ample storage
- Open plan dining and living spaces seamlessly flow from indoor to outdoor living
- Elegant feature wall with built-in gas fireplace in the living

## 4 🗀 2 📛 3 🖨

Type : House

**Price**: Expressions of Interest

**Building Size**: 45 sqm **Land Size**: 620 sqm

View : https://www.theavenuerealestate.com.a

u/8147483

Rebecca Habkouk 02 9634 3444

SITE PLAN