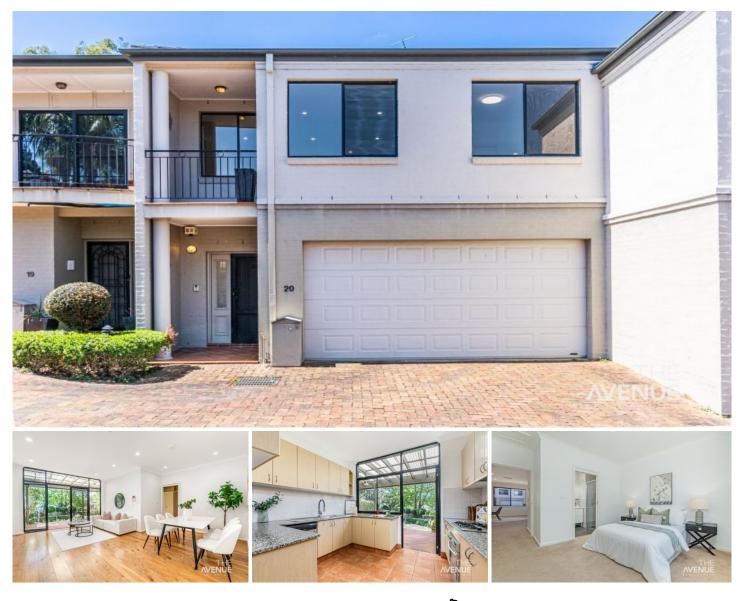

## 20/4 Hindle Terrace Bella Vista NSW

This well-presented townhouse benefits from all the conveniences of modern living. It is located in a leafy cul-de-sac within stone's throw to Village Green Park, childcare centre, buses to the City, Castle Towers, Westmead and Parramatta.

This residence comes with two stylishly renovated bathrooms and has been recently painted, so you can enjoy your home as soon as you move in, or achieve the optimal rental return as an investor.

Being the largest block in the community, it offers a generous size backyard with manicured gardens and a private gate connecting to Village Green Park walkway. There's also a sparkling swimming pool for the enjoyment

## For full version visit the website

3 🛤 2 🚔 2 🚘

- Type : Townhouse
- Price : Expressions of Interest
- Land Size : 196 sqm
- View : https://www.theavenuerealestate.com.au/81 42659

Soha Soheili 02 9634 3444