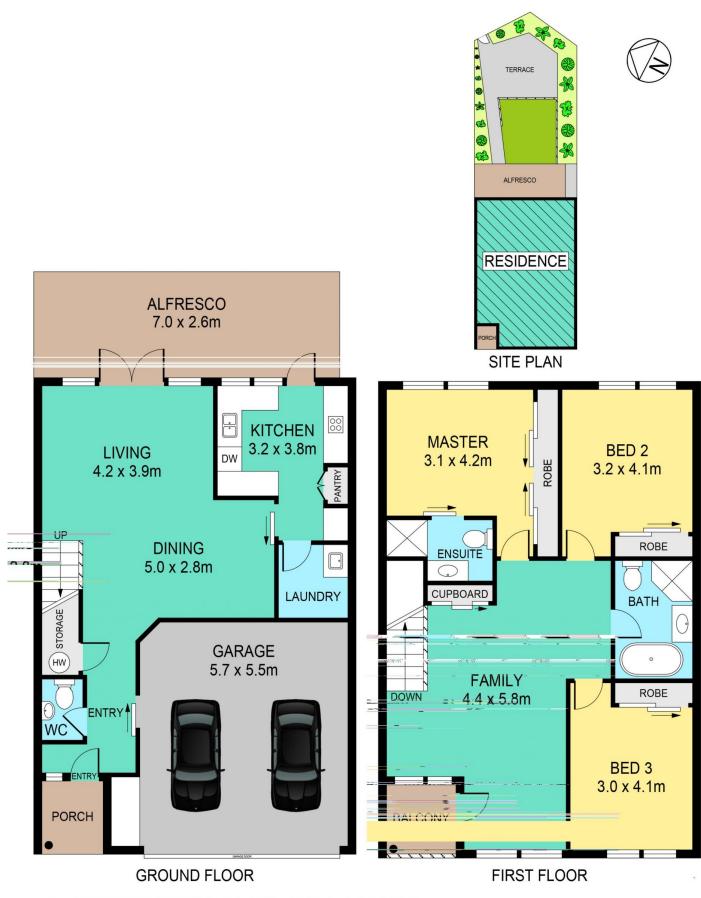

## 20/4 HINDLE TERRACE, BELLA VISTA

## DISCLAIMER:

PLANS SHOWN ARE FOR MARKETING PURPOSES ONLY, ALL DIMENSIONS ARE APPROXIMATE AND NOT TO SCALE. THEY ARE SUBJECT TO ERRORS AND INACCURACIES AND NO LIABILITY WILL BE ACCEPTED. INTERESTED PARTIES SHOULD MAKE THEIR OWN INQUIRIES.