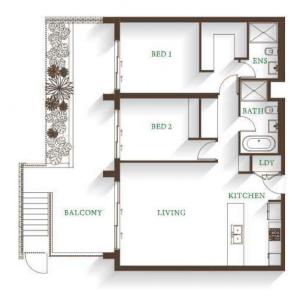

13/8/2024 12:20 PM

APARTHRE

7 2 19

BED 1

BED 2

BATH

NIN

Internal: 108 m<sup>3</sup> External: 13 m<sup>3</sup>

111 m<sup>3</sup> Total:

BALCONY

LIVING

ď.

MEDIA/ STUDY

KITCHEN

Partiridge Ave

aya bınılılsa