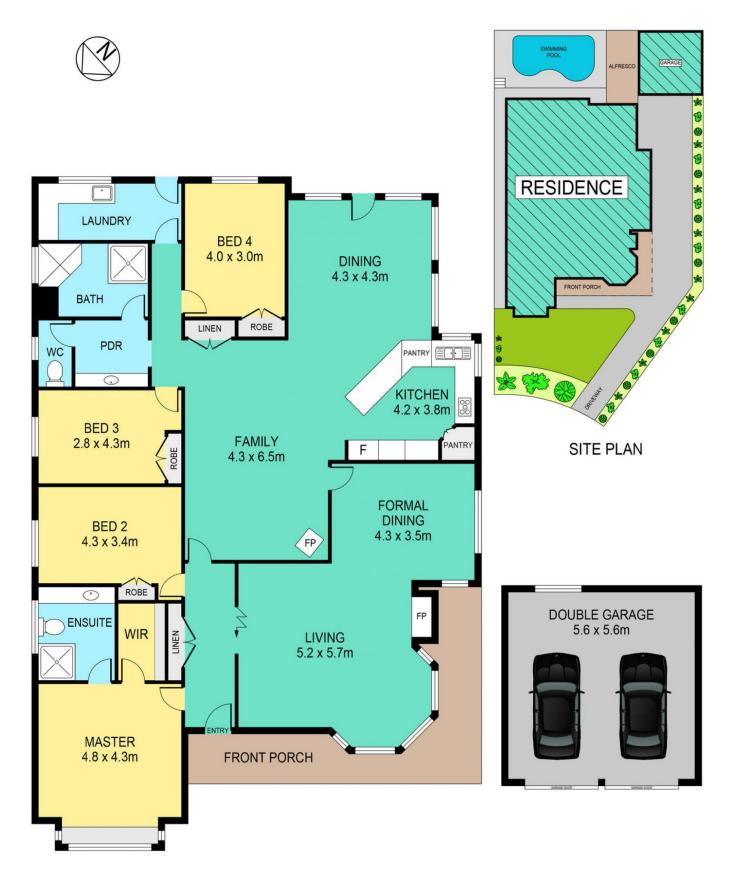

The thoughtfully designed floor plan provides ample space for the whole family to enjoy. The low-maintenance backyard, which requires no lawn care, is perfect for those seeking easy living, while the sparkling pool offers a refreshing escape during the summer months.

## DISCLAIMER:

PLANS SHOWN ARE FOR MARKETING PURPOSES ONLY, ALL DIMENSIONS ARE APPROXIMATE AND NOT TO SCALE. THEY ARE SUBJECT TO ERRORS AND INACCURACIES AND NO LIABILITY WILL BE ACCEPTED. INTERESTED PARTIES SHOULD MAKE THEIR OWN INQUIRIES.