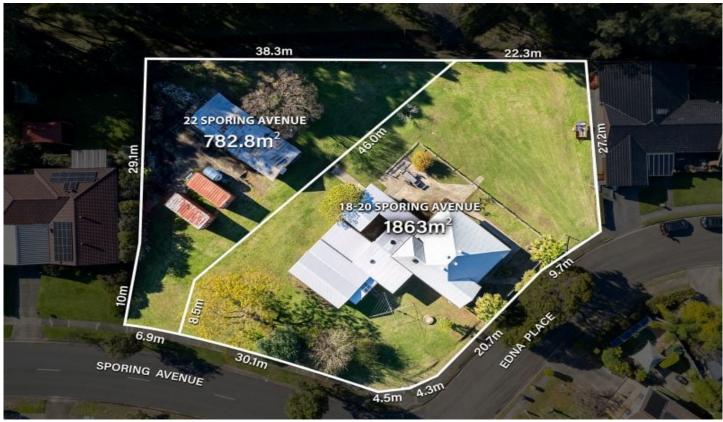

## 18-20 Sporing Avenue Kings Langley NSW

Welcome to 18-20 Sporing Avenue Kings Langley.

Comprising of two properties totalling a massive 2646m2\* which can be sold together or separately, this is a one-of-a-kind opportunity in Sydney's North West. Perfectly positioned on a corner block, this represents a unique opportunity for a land subdivision in a highly sought after location (STCA)\*.

## 18-20 Sporing Avenue:

- 1863m2 Land
- Corner Block
- Restored and character filled 3 bedroom family home

## 3 📭 1 🔓 3 🗬

Type : House Price : \$ 2,350,000 Land Size : 1863 sqm

View: https://www.theavenuerealestate.com.au/81

20637

Chris De Celis 02 9634 3444

Steve Cole 02 9634 3444