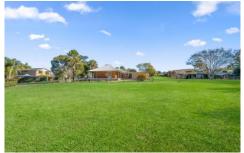

## 18-20 Sporing Avenue Kings Langley NSW

Welcome to 18-20 Sporing Avenue Kings Langley.

Comprising of two properties totalling a massive 2646m2\* which can be sold together or separately, this is a one-of-a-kind opportunity in Sydney's North West. Perfectly positioned on a corner block, this represents a unique opportunity for a land subdivision in a highly sought after location (STCA)\*.

## 18-20 Sporing Avenue:

- 1863m2 Land
- Corner Block
- Restored and character filled 3 bedroom family home