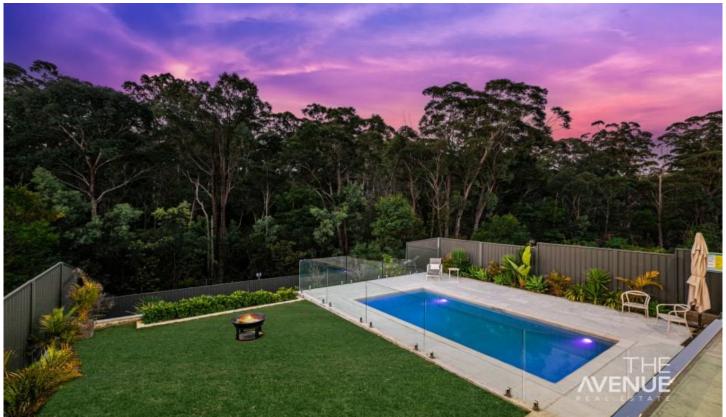

### 38 Whitsunday Circuit North Kellyville NSW

Welcome to 38 Whitsunday Circuit, a bold statement in luxury and style. Set in the exclusive Crystal Waters Estate, this bespoke residence is designed to perfectly capture the private, bushland outlook. The interiors are finished to the highest standards and feature soaring 4m ceilings, giving a wonderful sense of light and space.

## Featuring:

- Contemporary kitchen with marble slab island, integrated appliances and spacious butlers pantry
- Open plan lounge and dining room with built-in gas fireplace and sliding stacker doors to the alfresco
- Undercover alfresco area with built-in outdoor kitchen overlooking the backyard
- Multiple living areas including formal lounge room,