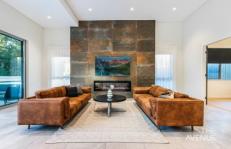

## Featuring:

- Contemporary kitchen with marble slab island, integrated appliances and spacious butlers pantry
- Open plan lounge and dining room with built-in gas fireplace and sliding stacker doors to the alfresco
- Undercover alfresco area with built-in outdoor kitchen overlooking the backyard
- Multiple living areas including formal lounge room,