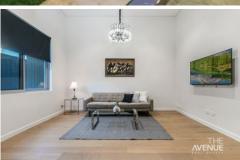

## Featuring:

- Contemporary kitchen with marble slab island, integrated appliances and spacious butlers pantry
- Open plan lounge and dining room with built-in gas fireplace and sliding stacker doors to the alfresco
- Undercover alfresco area with built-in outdoor kitchen overlooking the backyard
- Multiple living areas including formal lounge room,