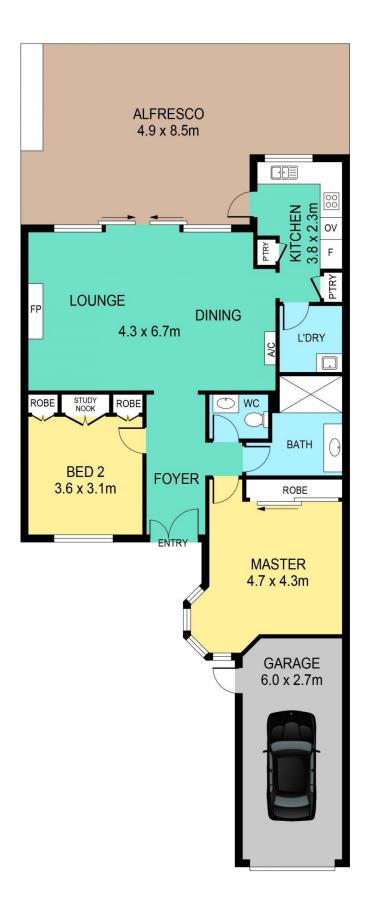

# 23 CASTLE PINES DRIVE, NORWEST

## Featuring:

- Tranquil undercover alfresco entertaining with stunning Golf Course views
- Spacious free flowing living spaces designed to maximise space and natural light
- Two generous bedrooms, both with built-in robes
- Large renovated bathroom with separate toilet
- Split system air-conditioning, gas heating and feature fireplace for comfort all-year-round

#### DISCLAIMER:

PLANS SHOWN ARE FOR MARKETING PURPOSES ONLY, ALL DIMENSIONS ARE APPROXIMATE AND NOT TO SCALE. THEY ARE SUBJECT TO ERRORS AND INACCURACIES AND NO LIABILITY WILL BE ACCEPTED. INTERESTED PARTIES SHOULD MAKE THEIR OWN INQUIRIES.

| INTERNAL | 85sqm |
|----------|-------|
| EXTERNAL | 38sqm |
| GARAGE   | 16sqm |