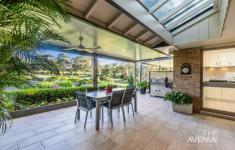

## Featuring:

- Tranquil undercover alfresco entertaining with stunning Golf Course views
- Spacious free flowing living spaces designed to maximise space and natural light
- Two generous bedrooms, both with built-in robes
- Large renovated bathroom with separate toilet
- Split system air-conditioning, gas heating and feature fireplace for comfort all-year-round