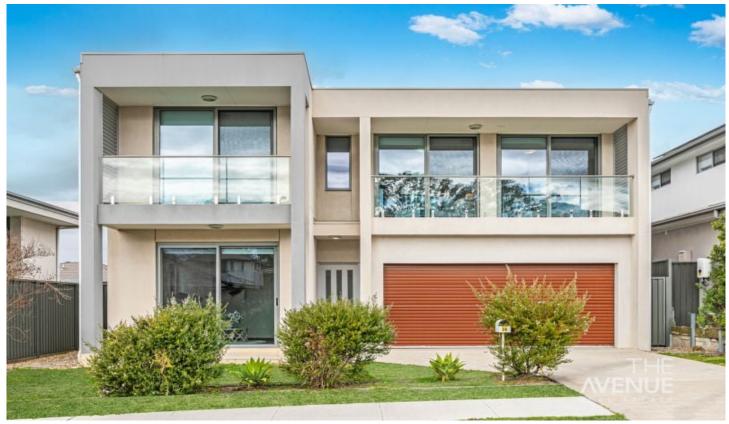

### 26 Matthias Street Riverstone NSW

Only five years young and located in a quiet neighbourhood, this contemporary style home is extremely well-maintained and presented. With open plan layout, 2.7m ceilings and sun-filled interiors, this residence welcomes you as you step foot inside.

The combined living and dining rooms are separated from the alfresco area with two sets of commercial grade sliding doors, leading to a low maintenance backyard.

In addition to the three bedrooms upstairs, there's a bedroom on the ground level, adjacent to a bathroom, making it ideal for the in-laws.

## 4 🗀 3 📛 2 🖨

Type : House Price : \$ 1,180,000 Land Size : 373 sqm

**View**: https://www.theavenuerealestate.com.au/80

89654

Soha Soheili 02 9634 3444

Sherry Soheili 02 9634 3444

SITE PLAN