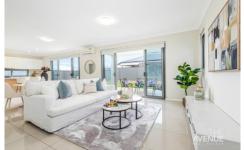

The combined living and dining rooms are separated from the alfresco area with two sets of commercial grade sliding doors, leading to a low maintenance backyard.

In addition to the three bedrooms upstairs, there's a bedroom on the ground level, adjacent to a bathroom, making it ideal for the in-laws.