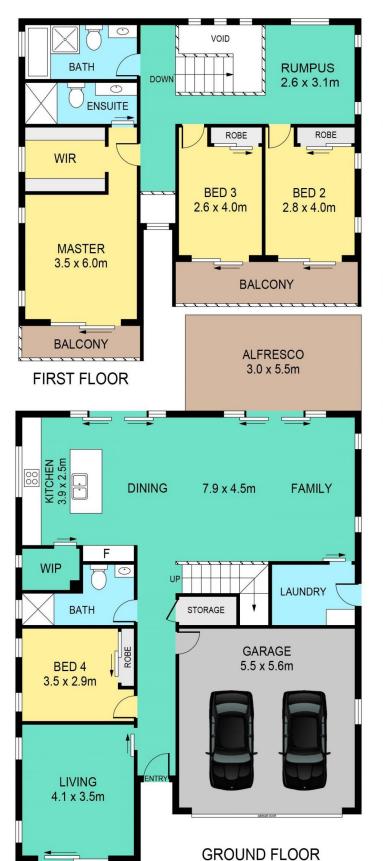

### 26 Matthias Street Riverstone NSW

Only five years young and located in a quiet neighbourhood, this contemporary style home is extremely well-maintained and presented. With open plan layout, 2.7m ceilings and sun-filled interiors, this residence welcomes you as you step foot inside.

The combined living and dining rooms are separated from the alfresco area with two sets of commercial grade sliding doors, leading to a low maintenance backyard.

In addition to the three bedrooms upstairs, there's a bedroom on the ground level, adjacent to a bathroom, making it ideal for the in-laws.

## 4 🗀 3 📛 2 🖨

Type : House Price : \$ 1,180,000 Land Size : 373 sqm

**View**: https://www.theavenuerealestate.com.au/80

89654

Soha Soheili 02 9634 3444

Sherry Soheili 02 9634 3444

SITE PLAN

| INTERNAL | 187sqm |
|----------|--------|
| EXTERNAL | 27sqm  |
| GARAGE   | 30sqm  |