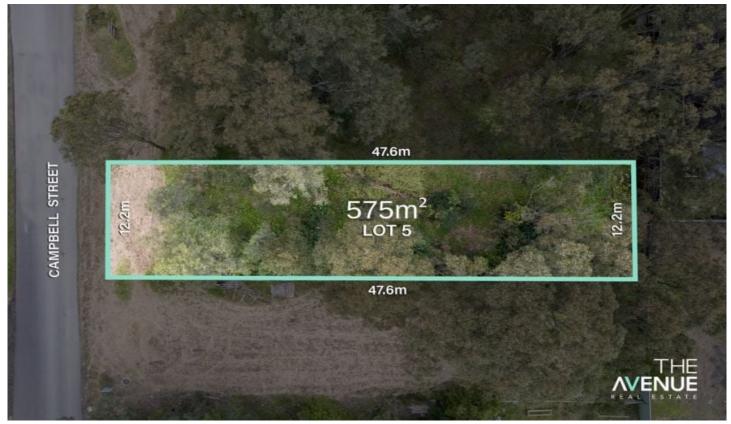

Type : Land Price : Just Listed Land Size : 575 sgm

**View**: https://www.theavenuerealestate.com.au/80

88120

Chris De Celis 02 9634 3444