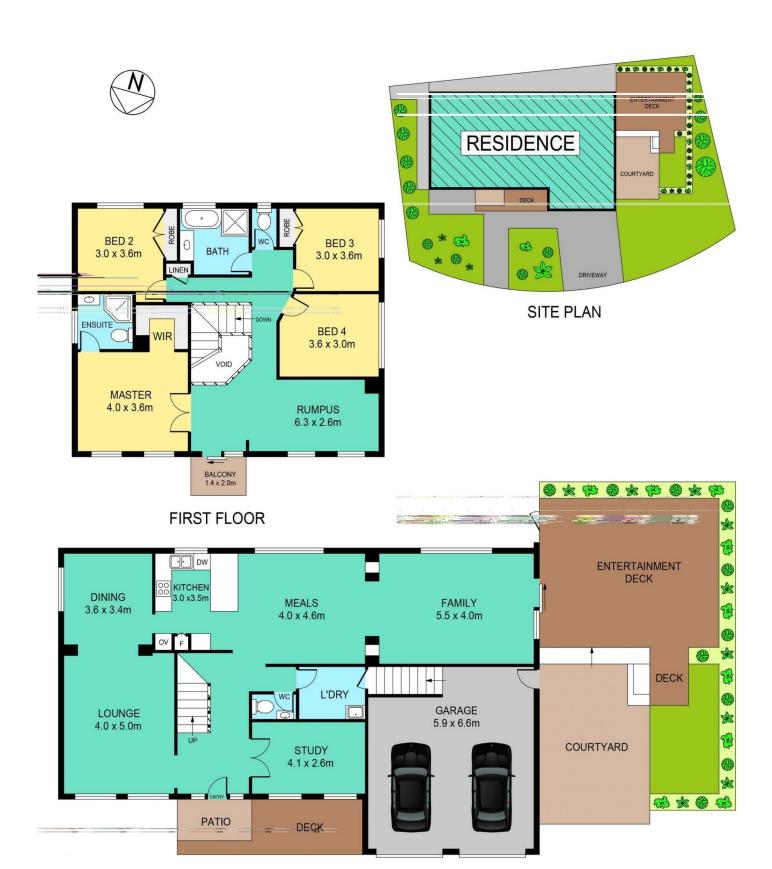

### 16/30-34 Bingara Crescent Bella Vista NSW

Perfectly positioned in the esteemed Bingara Gardens Estate, this modern and spacious home is designed to meet the needs of a large family. With a clever layout that offers multiple living and entertaining areas, low maintenance rear yard and close proximity to public transport, quality schools and Norwest Business Park, these features make this home an outstanding opportunity and one not to be missed.

## Features:

- Modern and bright interiors
- Stylishly renovated bathrooms
- Spacious study or the fifth bedroom downstairs
- Updated tile flooring downstairs and new engineered

## 4 🚐 2 🚍 2 🚍

Type : House

Price : Contact Agent Land Size : 602 sqm

View: https://www.theavenuerealestate.com.au/80

77908

Soha Soheili 02 9634 3444

Sherry Soheili 02 9634 3444

**GROUND FLOOR** 