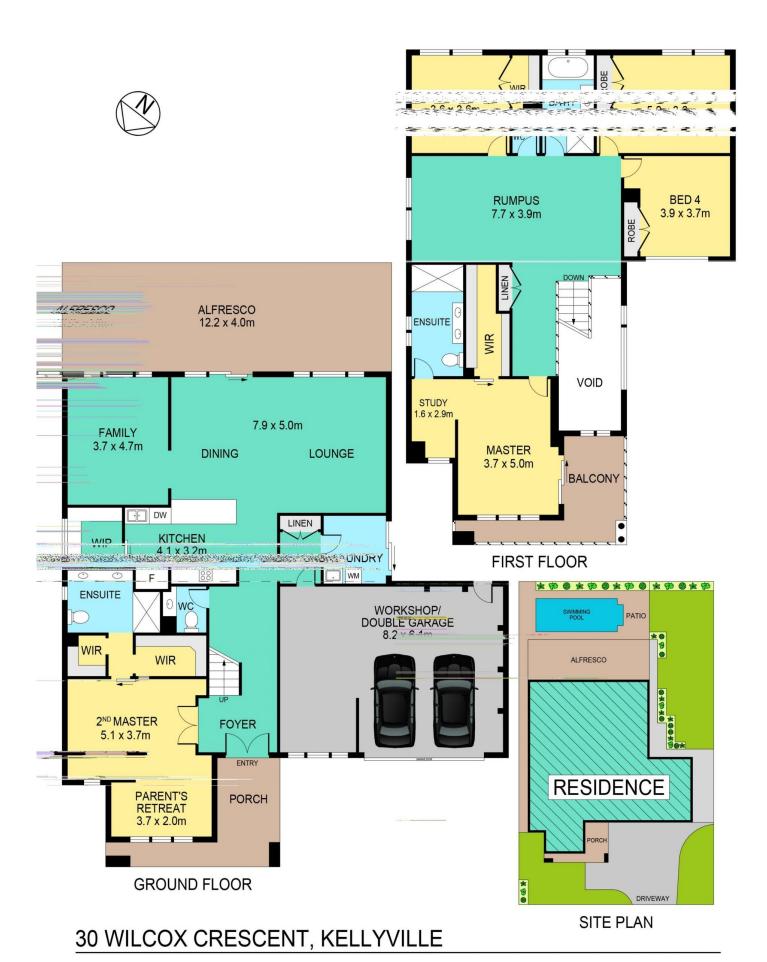

## 30 Willcox Crescent Kellyville NSW

Elegantly appointed and perfectly positioned amongst high calibre homes, this stunning residence with two master bedrooms, each on a separate level, is ideal for multi-generational family. Be impressed upon entry by the palatial foyer with the designer chandelier, complemented by the solid timber stairway.

The residence includes versatile living areas with high ceilings and an expansive upstairs rumpus room. The gourmet kitchen is fitted with stainless-steel appliances, breakfast bar, walk-in pantry, waterfall Caesarstone bench-tops, and ample storage. All bedrooms are generous in size, all with built-ins and master bedrooms with walk-in wardrobe and ensuite.

The outdoor area is an entertainer's dream, meticulously designed to combine elegance and functionality. It features

5 🗀 3 🟪 2 🚘

**Price**: \$3,000,000 - \$3,200,000

Land Size: 700 sqm

**View**: https://www.theavenuerealestate.com.au/80