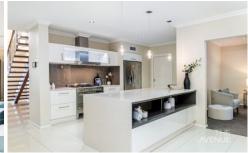

The residence includes versatile living areas with high ceilings and an expansive upstairs rumpus room. The gourmet kitchen is fitted with stainless-steel appliances, breakfast bar, walk-in pantry, waterfall Caesarstone bench-tops, and ample storage. All bedrooms are generous in size, all with built-ins and master bedrooms with walk-in wardrobe and ensuite.