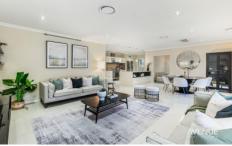

The residence includes versatile living areas with high ceilings and an expansive upstairs rumpus room. The gourmet kitchen is fitted with stainless-steel appliances, breakfast bar, walk-in pantry, waterfall Caesarstone bench-tops, and ample storage. All bedrooms are generous in size, all with built-ins and master bedrooms with walk-in wardrobe and ensuite.