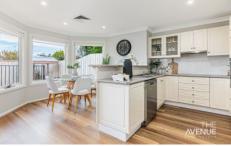

Facing north, the meals area, kitchen and lounge room are bathed in natural light and feature brand new elegant hybrid flooring, matching the newly sanded & stained timber flooring in the family area.