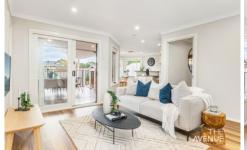

Facing north, the meals area, kitchen and lounge room are bathed in natural light and feature brand new elegant hybrid flooring, matching the newly sanded & stained timber flooring in the family area.