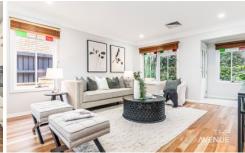

Facing north, the meals area, kitchen and lounge room are bathed in natural light and feature brand new elegant hybrid flooring, matching the newly sanded & stained timber flooring in the family area.