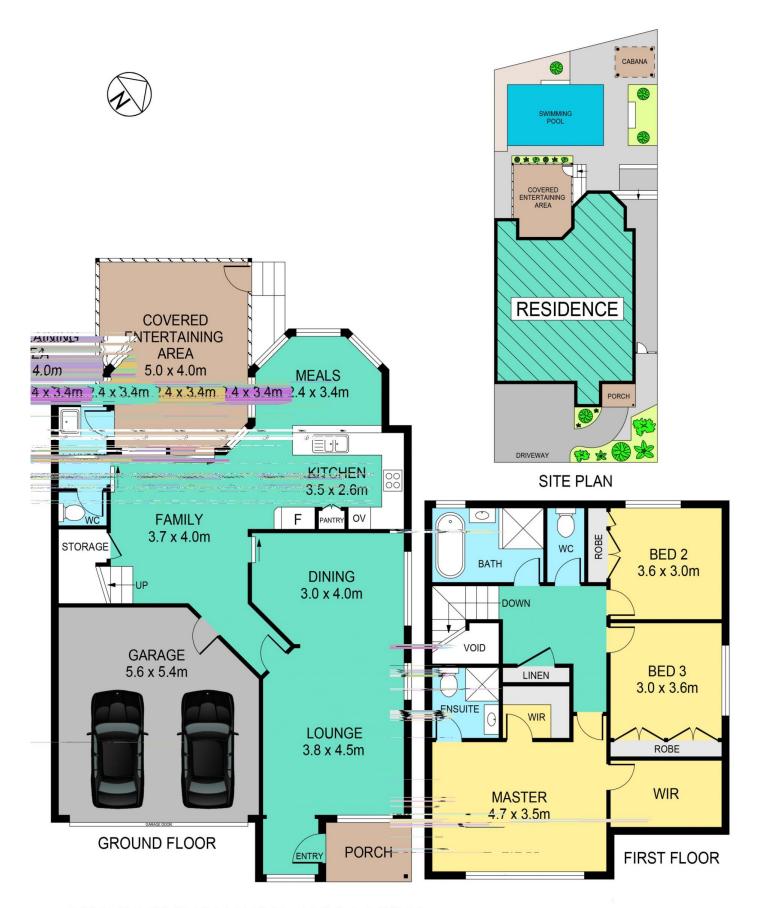

## 2 Wardington Rise Bella Vista NSW

Set in a prime location on a serene, whisper-quiet cul de sac, surrounded by high-quality homes, this superbly maintained Torrens title duplex is in pristine condition and boasts a large in-ground pool within a low maintenance backyard.

The home features three generously sized bedrooms, each with built-in wardrobes. The master suite includes a walk-in robe and an ensuite plus an additional area, ideal for extra wardrobe space, study or nursing room.

Facing north, the meals area, kitchen and lounge room are bathed in natural light and feature brand new elegant hybrid flooring, matching the newly sanded & stained timber flooring in the family area.

Freshly painted throughout, this rare residence is