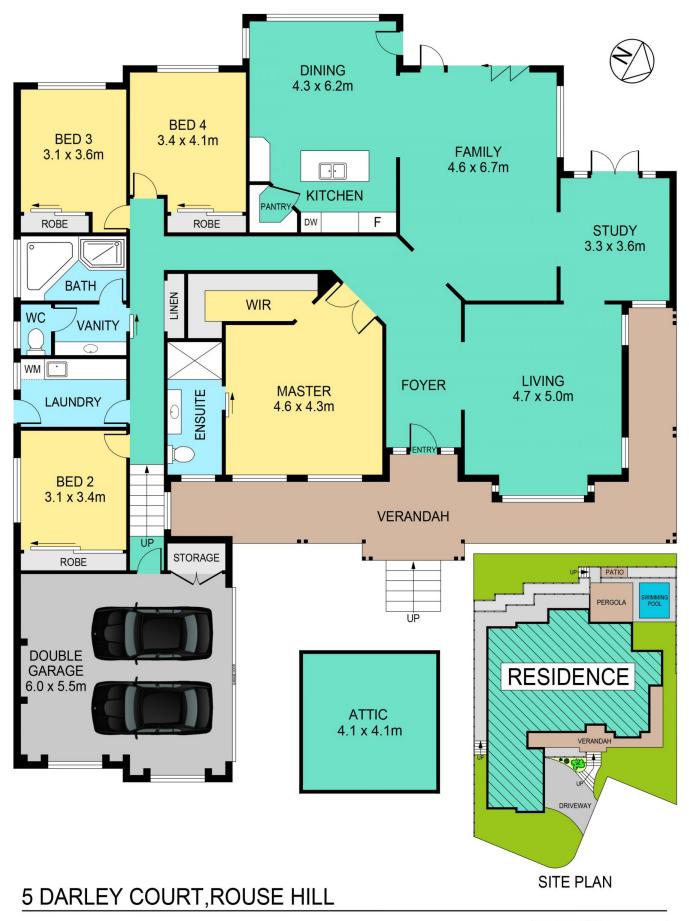

## DISCLAIMER:

PLANS SHOWN ARE FOR MARKETING PURPOSES ONLY, ALL DIMENSIONS ARE APPROXIMATE AND NOT TO SCALE. THEY ARE SUBJECT TO ERRORS AND INACCURACIES AND NO LIABILITY WILL BE ACCEPTED. INTERESTED PARTIES SHOULD MAKE THEIR OWN INQUIRIES.

| INTERNAL | 244sqm |
|----------|--------|
| EXTERNAL | 34sqm  |
| GARAGE   | 34sqm  |