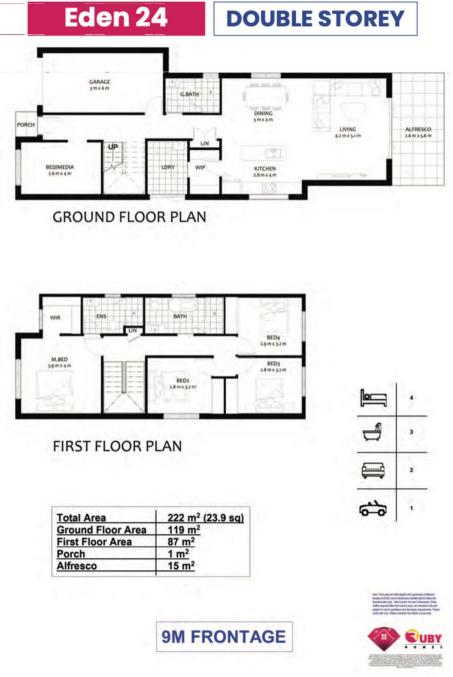

This house and land package gives you the opportunity to be a part of the new, emerging community. This home has an impressive list of standard inclusions and a choice of upgrades if you desire.

Family living at its finest with this two story, four bedroom home ideally positioned on one of Oakville's premium locations. Finishes include 900mm oven and cooktop & engineered stone benchtops in the kitchen, tiled flooring in

## For full version visit the website

4 🛤 3 🚔 1 🚘

| Туре      | : House                                     |
|-----------|---------------------------------------------|
| Price     | : Just Listed                               |
| Land Size | : 300 sqm                                   |
| View      | : https://www.theavenuerealestate.com.au/80 |
|           | 29456                                       |