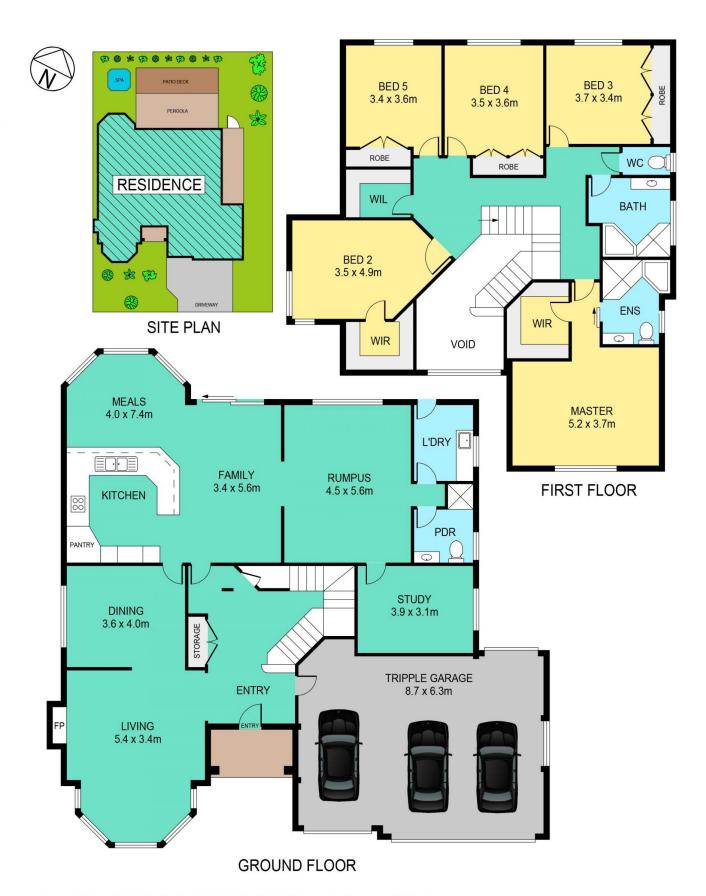

## 66 FRACESCO CRESCENT, BELA VISTA

## DISCLAIMER

PLANS SHOWN ARE FOR MARKETING PURPOSES ONLY, ALL DIMENSIONS ARE APPROXIMATE AND NOT TO SCALE. THEY ARE SUBJECT TO ERRORS AND INACCURACIES AND NO LIABILITY WILL BE ACCEPTED. INTERESTED PARTIES SHOULD MAKE THEIR OWN INQUIRIES.

| INTERNAL | 350sqm |
|----------|--------|
| EXTERNAL | 32sqm  |
| GARAGE   | 54sqm  |