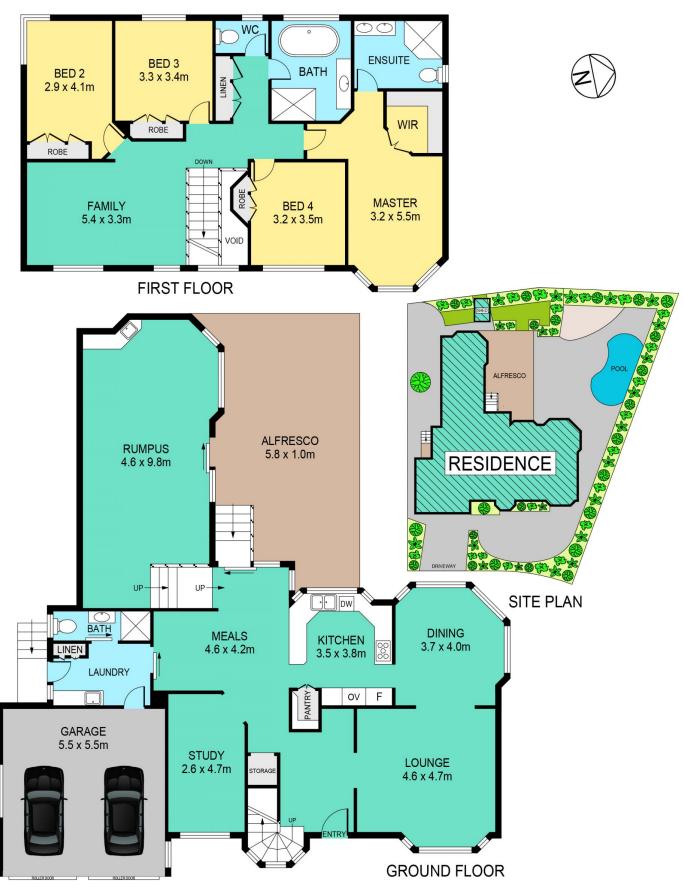

## 3 Stanhope Row Bella Vista NSW

Discover the perfect blend of comfort and practicality in this inviting property, nestled within the sought after Bella Vista Public School catchment. Located on a treelined whisper quiet cul de sac, this beloved home features a very spacious backyard, ideal for family gatherings and entertaining guests. The massive alfresco area provides a shaded retreat, while the sparkling swimming pool invites endless summer fun and relaxation.

Inside, you'll find ample living spaces with a spacious rumpus room perfect for family gathering and casual entertainment. The upstairs family room offers a cozy retreat for the kids. With four sizeable bedrooms plus a study, everyone in the family can enjoy their own private space. The renovated main bathroom upstairs and the ensuite add a touch of modern elegance to this charming residence. The practical layout of this property ensures

4 🕒 3 🔓 2 🖨

**Price** : \$ 2,630,000 **Land Size** : 751 sqm

View: https://www.theavenuerealestate.com.au/80

13528

Soha Soheili 02 9634 3444

**Sherry Soheili** 02 9634 3444

## DISCLAIMER:

PLANS SHOWN ARE FOR MARKETING PURPOSES ONLY, ALL DIMENSIONS ARE APPROXIMATE AND NOT TO SCALE. THEY ARE SUBJECT TO ERRORS AND INACCURACIES AND NO LIABILITY WILL BE ACCEPTED. INTERESTED PARTIES SHOULD MAKE THEIR OWN INQUIRIES.