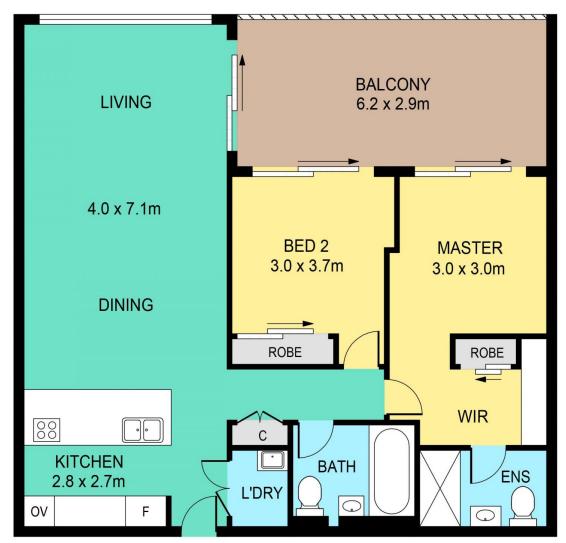

## 403/13 Spurway Drive Norwest NSW

This luxury two-bedroom apartment offers modern living in an ultra-convenient location. Showcasing bright interiors, high-quality finishes with open plan living, it allows for the perfect flow between indoor and outdoor.

## Features Include:

- Main bedroom with large walk-in robe, ensuite and access to the balcony
- Second bedroom with built in robe & access to balcony
- Stylish kitchen with stone benchtop, double sink, gas cooking and SMEG appliances
- High end finishes in both bathroom & ensuite with floor to

## DISCLA PLANS :

| DISCLAIMER:                                                                                                                                                        | INTERNAL | 82sqm |
|--------------------------------------------------------------------------------------------------------------------------------------------------------------------|----------|-------|
| PLANS SHOWN ARE FOR MARKETING PURPOSES ONLY, ALL DIMENSIONS ARE APPROXIMATE AND NOT TO SCALE. THEY ARE SUBJECT TO ERRORS AND INACCURACIES AND NO LIABILITY WILL BE | EXTERNAL | 17sqm |
| ACCEPTED. INTERESTED PARTIES SHOULD MAKE THEIR OWN INQUIRIES.                                                                                                      |          |       |