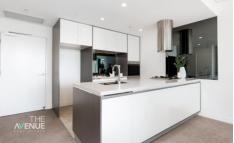

## Features Include:

- Main bedroom with large walk-in robe, ensuite and access to the balcony
- Second bedroom with built in robe & access to balcony
- Stylish kitchen with stone benchtop, double sink, gas cooking and SMEG appliances
- High end finishes in both bathroom & ensuite with floor to