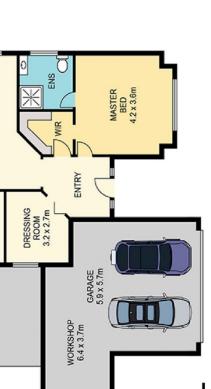

## 11 HIGHFIELD PLACE, BEAUMONT HILLS

BED 2 4.3 x 3.0m

MEALS 4.9 x 4.1m FORMAL LOUNGE 4.2 x 3.7m

STUDY 3.2 x 3.2m

ALFRESCO 4.4 x 7.4m

BED 4 3.3 x 3.4m

> BED 3 2.9 x 4.0m

RUMPUS 6.4 x 3.2m L'DRY

ò

KITCHEN 4.6 x 2.9m

5.7 x 3.8m

BATH

DISCLAIMER DIMENSIONS ARE APPROXIMATE AND SHOULD BE USED AS A GUIDE THEY ARE NOT TO SCALE AND NO LIABILITY BE ACCEPTED

REAL ESTATE