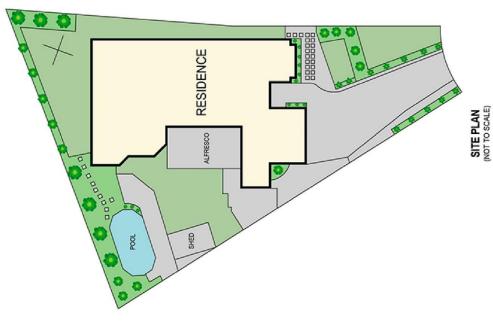

Perfectly positioned in one of the most sought-after locations in Beaumont Hills, is this very impressive single level home. Set on a huge 814m2 block with cul-de-sac privacy, it's ideal for the growing family. The modern gas kitchen with large island benchtop including featured breakfast bar, connects seamlessly with the meals and family areas, it really is the hub of the home.