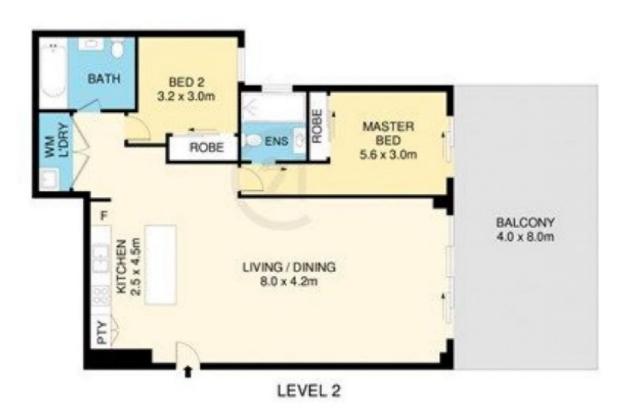

## 221/10 Hezlett Road North Kellyville NSW

This modern, open plan two bedroom apartment is located in the centre of North Kellyville with all local conveniences at your finger tips. A perfect opportunity for a first homebuyer, investor or downsizer.

## Features:

- Master bedroom with ensuite and built in robe
- Additional bedroom with built in robe
- Open plan dining and living area following off the kitchen
- Modern kitchen with stainless steal gas cooktop, oven and dishwasher
- Main bathroom with floor to ceiling tiles, shower and bath
- Internal laundry
- Split system air conditioner
- Secure basement carspace with a storage cage
- Large rooftop common area with BBQ facilities
- Currently rented at an attractive weekly rent of \$600

## 221/10 HEZLETT ROAD, NORTH KELLYVILLE

DISCLAIMER:

PLANS SHOWN ARE FOR MARKETING PURPOSES ONLY. ALL DIMENSIONS ARE APPROXIMATE AND NOT TO SCALE. THEY ARE SUBJECT TO ERRORS AND INACCURACIES AND NO LIABILITY WILL BE ACCEPTED. INTERESTED PARTIES SHOULD MAKE THEIR OWN INQUIRIES.