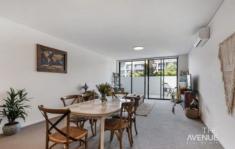

## Features:

- Master bedroom with ensuite and built in robe
- Additional bedroom with built in robe
- Open plan dining and living area following off the kitchen
- Modern kitchen with stainless steal gas cooktop, oven and dishwasher
- Main bathroom with floor to ceiling tiles, shower and bath
- Internal laundry
- Split system air conditioner
- Secure basement carspace with a storage cage
- Large rooftop common area with BBQ facilities
- Currently rented at an attractive weekly rent of \$600