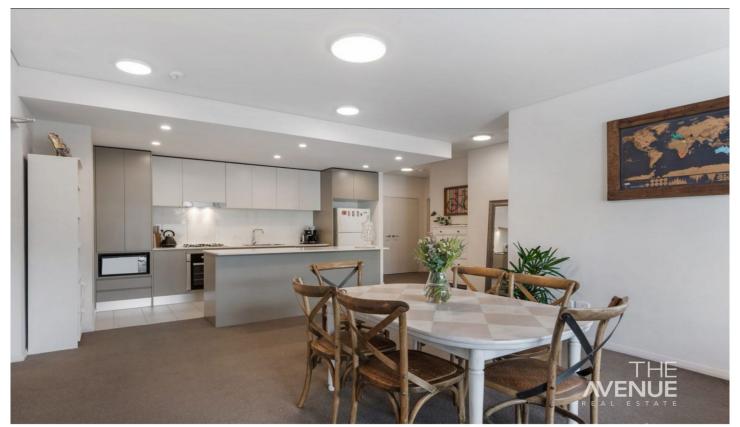

## Features:

- Master bedroom with ensuite and built in robe
- Additional bedroom with built in robe
- Open plan dining and living area following off the kitchen
- Modern kitchen with stainless steal gas cooktop, oven and dishwasher
- Main bathroom with floor to ceiling tiles, shower and bath
- Internal laundry
- Split system air conditioner
- Secure basement carspace with a storage cage
- Large rooftop common area with BBQ facilities
- Currently rented at an attractive weekly rent of \$600