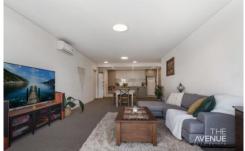

## Features:

- Master bedroom with ensuite and built in robe
- Additional bedroom with built in robe
- Open plan dining and living area following off the kitchen
- Modern kitchen with stainless steal gas cooktop, oven and dishwasher
- Main bathroom with floor to ceiling tiles, shower and bath
- Internal laundry
- Split system air conditioner
- Secure basement carspace with a storage cage
- Large rooftop common area with BBQ facilities
- Currently rented at an attractive weekly rent of \$600