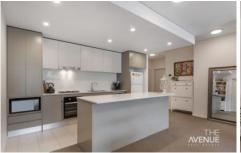

## Features:

- Master bedroom with ensuite and built in robe
- Additional bedroom with built in robe
- Open plan dining and living area following off the kitchen
- Modern kitchen with stainless steal gas cooktop, oven and dishwasher
- Main bathroom with floor to ceiling tiles, shower and bath
- Internal laundry
- Split system air conditioner
- Secure basement carspace with a storage cage
- Large rooftop common area with BBQ facilities
- Currently rented at an attractive weekly rent of \$600