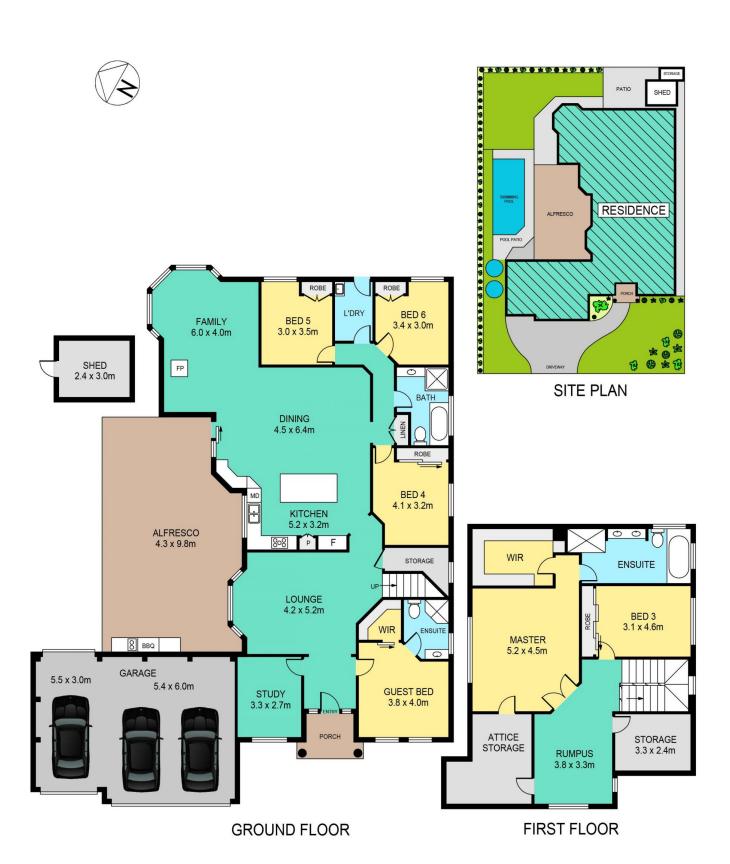

## 4 Kawana Court Bella Vista NSW

This stylish family residence is positioned within a quiet cul-de-sac amongst other prestige homes and is well equipped for a modern lifestyle. Offering a flexible floorplan and a master bedroom on both the ground and first floors plus study, this property is ideal for multi-generational living.

You are welcomed into the heart of the home to the stunning, contemporary kitchen with waterfall Caesarstone island bench, new appliances and bi-fold servery window to the rear alfresco area, making this home excellent for entertaining family and friends. This home is also located in the ever popular and much sought-after Matthew Pearce Public School catchment area.

## Featuring:

- Upstairs new extension with a rumpus room plus two

6 😕 3 🚔 3 🗬

**Price** : \$ 2,494,000 **Land Size** : 700 sqm

View: https://www.theavenuerealestate.com.au/74

94511

Soha Soheili 02 9634 3444