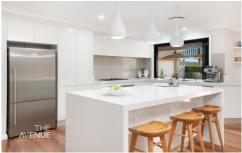

You are welcomed into the heart of the home to the stunning, contemporary kitchen with waterfall Caesarstone island bench, new appliances and bi-fold servery window to the rear alfresco area, making this home excellent for entertaining family and friends. This home is also located in the ever popular and much sought-after Matthew Pearce Public School catchment area.