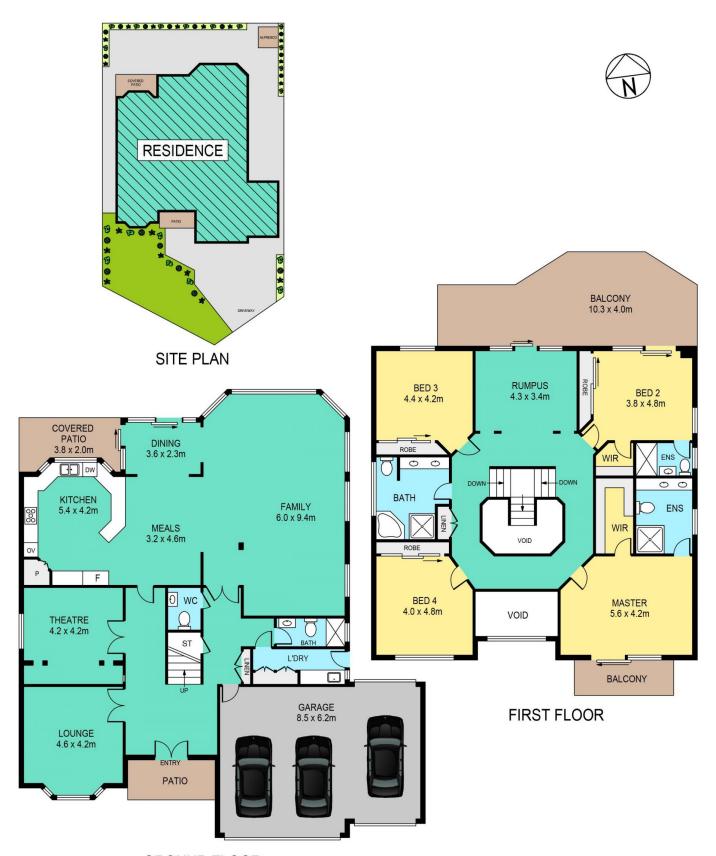

5 📭 4 🟪 5 🗬

**Price** : \$ 2,110,000 **Land Size** : 643 sqm

View: https://www.theavenuerealestate.com.au/74

52715

Sacha Bayat 02 9634 3444

Soha Soheili 02 9634 3444

**GROUND FLOOR** 

## 26 VALENTI CRESCENT, KELLYVILLE

## DISCLAIMER:

| PLANS SHOWN ARE FOR MARKETING PURPOSES ONLY, ALL DIMENSIONS ARE APPROXIMATE AND    |
|------------------------------------------------------------------------------------|
| NOT TO SCALE. THEY ARE SUBJECT TO ERRORS AND INACCURACIES AND NO LIABILITY WILL BE |
| ACCEPTED. INTERESTED PARTIES SHOULD MAKE THEIR OWN INQUIRIES.                      |

| INTERNAL | 341sqm |
|----------|--------|
| EXTERNAL | 56sqm  |
| GARAGE   | 52sqm  |