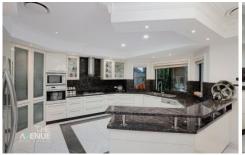

This 55 square, approximately 500m² of built-up area, majestic masterpiece is approximately 19 years since new and perfect for the large family or comfortably accommodating for two families. Brick from top to bottom, cement rendered, coated and painted to impress.